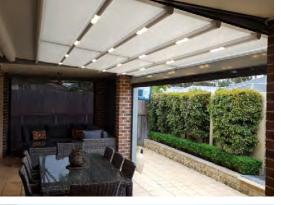

The **All Seasons** range is the ideal system for use in private homes, courtyards, restaurants and commercial applications where the user is seeking more than just protection from the sun. Folding away at the touch of the button the **All Seasons** retractable awning is designed to ensure the user can get the most out of their area by offering the flexibility of opening or closing the system to suit the weather conditions. Utilising an architectural grade waterproof fabric the system can offer 100% rain protection to create an operable outdoor room feel for an **All Seasons** alfresco lifestyle. The **Helioshade All Seasons** range offers an array of versatile options making it an innovative and flexible solution for many applications. A cleverly designed drive system, integrated water seals and optional recessed dimmable LED downlighting are just some reasons why the **All Seasons** is a renowned system. Innovations like these show why Helioscreen has been a market leader in Australia for over 30 years.

Thanks to the unique high torque motor drive system the fabric is kept under tension when in use. Using optional weather sensors such as wind or rain sensors provides the added benefit of automatic control even when the user is away.