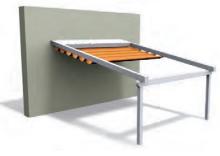

The **Novo/Smooth** series is anchored onto an existing wall or structure and is installed with its own frame work, posts and integrated gutter system to offer motorised sun and rain protection for indoor/outdoor living. Available in custom-made sizes with a large range of mounting options these models can easily cover large areas in single systems or couple multiple systems side-by-side for greater flexibility.