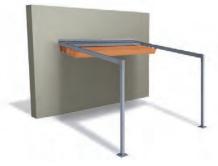

### DESIGN SERIES

The **Design** series is installed to an existing wall or supporting frame and is supplied with its own frame work and posts. Unlike other models the **Design** Series has no front beam or gutter up to 5m projection offering unobstructed views. For systems over 5m projection a slimline architectural aerofoil louvre fin is integrated along the front edge for structural support. Ideal for applications where the perfect outlook needs to be left undisturbed, the **Design** series can protect small or large areas.