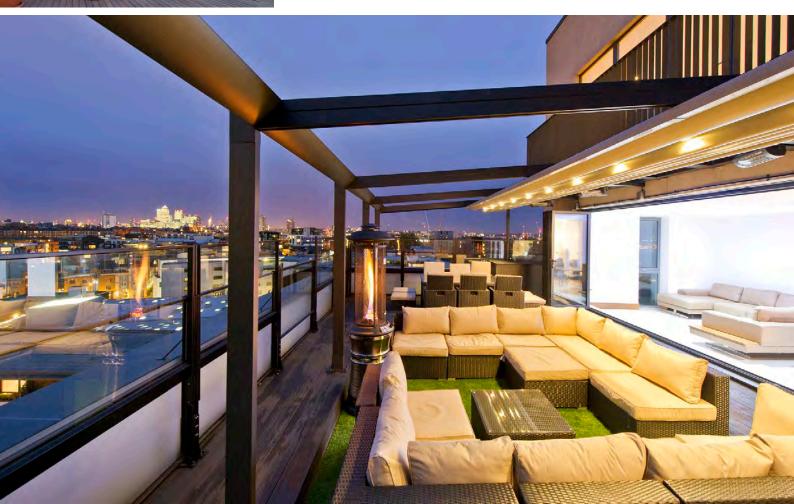

The **All Seasons** range is the ideal system for use in private homes, courtyards, restaurants and commercial applications where the user is seeking more than just protection from the sun. Folding away at the touch of the button the **All Seasons** retractable awning is designed to ensure the user can get the most out of their area by offering the flexibility of opening or closing the system to suit the weather conditions. Utilising an architectural grade waterproof fabric the system can offer 100% rain protection to create an operable outdoor room feel for an **All Seasons** alfresco lifestyle. The **Helioshade All Seasons** range offers an array of versatile options making it an innovative and flexible solution for many applications. A cleverly designed drive system, integrated water seals and optional recessed dimmable LED downlighting are just some reasons why the **All Seasons** is a renowned system. Innovations like these show why Helioscreen has been a market leader in Australia for over 30 years.