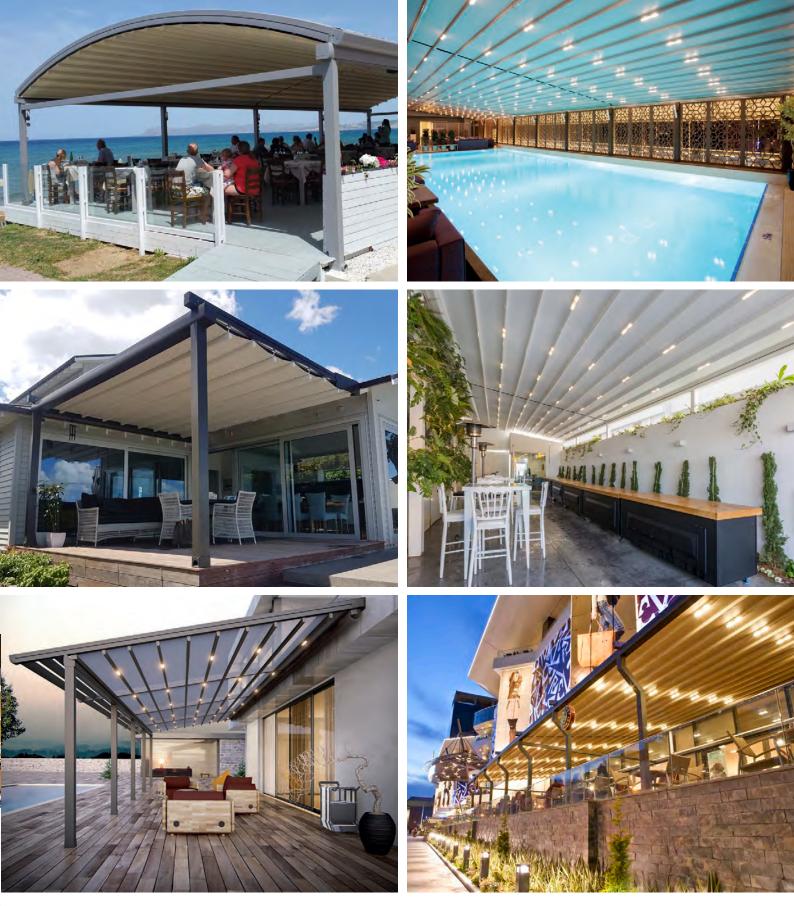

### DESIGN SERIES

The **Design** series is installed to an existing wall or supporting frame and is supplied with its own frame work and posts. Unlike other models the **Design** Series has no front beam or gutter up to 5m projection offering unobstructed views. For systems over 5m projection a slimline architectural aerofoil louvre fin is integrated along the front edge for structural support. Ideal for applications where the perfect outlook needs to be left undisturbed, the **Design** series can protect small or large areas.

The **Novo/Smooth** series is anchored onto an existing wall or structure and is installed with its own frame work, posts and integrated gutter system to offer motorised sun and rain protection for indoor/outdoor living. Available in custom-made sizes with a large range of mounting options these models can easily cover large areas in single systems or couple multiple systems side-by-side for greater flexibility.

#### PURE SERIES

The **Pure** series offers the option to integrate the benefits of the **All Seasons** system into a new or pre-existing structure for streamline appeal. Utilising a structure made of steel, wood or even stainless steel, the sleek design of this model offers endless possibilities and when incorporated together offers flexibility to work in with surrounding architecture for unrivalled aesthetic appeal.