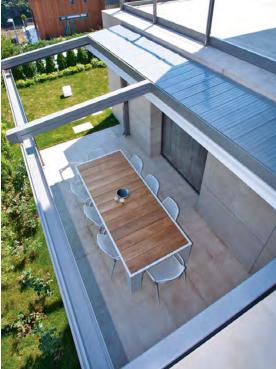

# ALL SEASONS

Helioscreen is one of Australia's leading awning brands and the **All Seasons** folding roof awning offers users a progressive range of sophisticated systems that can withstand the elements and compliment any outdoor area.

The **All Seasons** range is the ideal system for use in private homes, courtyards, restaurants and commercial applications where the user is seeking more than just protection from the sun. Folding away at the touch of the button the **All Seasons** retractable awning is designed to ensure the user can get the most out of their area by offering the flexibility of opening or closing the system to suit the weather conditions. Utilising an architectural grade waterproof fabric the system can offer 100% rain protection to create an operable outdoor room feel for an **All Seasons** alfresco lifestyle. The **Helioshade All Seasons** range offers an array of versatile options making it an innovative and flexible solution for many applications. A cleverly designed drive system, integrated water seals and optional recessed dimmable LED downlighting are just some reasons why the **All Seasons** is a renowned system. Innovations like these show why Helioscreen has been a market leader in Australia for over 30 years.