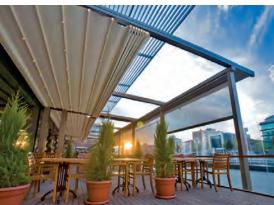

# ALL SEASONS

Helioscreen is one of Australia's leading awning brands and the **All Seasons** folding roof awning offers users a progressive range of sophisticated systems that can withstand the elements and compliment any outdoor area.

The **All Seasons** range is the ideal system for use in private homes, courtyards, restaurants and commercial applications where the user is seeking more than just protection from the sun. Folding away at the touch of the button the **All Seasons** retractable awning is designed to ensure the user can get the most out of their area by offering the flexibility of opening or closing the system to suit the weather conditions. Utilising an architectural grade waterproof fabric the system can offer 100% rain protection to create an operable outdoor room feel for an **All Seasons** alfresco lifestyle. The **Helioshade All Seasons** range offers an array of versatile options making it an innovative and flexible solution for many applications. A cleverly designed drive system, integrated water seals and optional recessed dimmable LED downlighting are just some reasons why the **All Seasons** is a renowned system. Innovations like these show why Helioscreen has been a market leader in Australia for over 30 years.