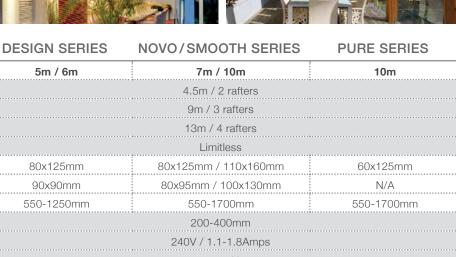

### DESIGN SERIES

The **Design** series is installed to an existing wall or supporting frame and is supplied with its own frame work and posts. Unlike other models the **Design** Series has no front beam or gutter up to 5m projection offering unobstructed views. For systems over 5m projection a slimline architectural aerofoil louvre fin is integrated along the front edge for structural support. Ideal for applications where the perfect outlook needs to be left undisturbed, the **Design** series can protect small or large areas.

The **Novo/Smooth** series is anchored onto an existing wall or structure and is installed with its own frame work, posts and integrated gutter system to offer motorised sun and rain protection for indoor/outdoor living. Available in custom-made sizes with a large range of mounting options these models can easily cover large areas in single systems or couple multiple systems side-by-side for greater flexibility.

#### PURE SERIES

The **Pure** series offers the option to integrate the benefits of the **All Seasons** system into a new or pre-existing structure for streamline appeal. Utilising a structure made of steel, wood or even stainless steel, the sleek design of this model offers endless possibilities and when incorporated together offers flexibility to work in with surrounding architecture for unrivalled aesthetic appeal.

sizes

(Specs common to all systems shown in grey shading)

|                | 1 <sub>23</sub> | Max projection            |
|----------------|-----------------|---------------------------|
|                |                 | Max width of single field |
|                |                 | Max width of twin field   |
|                |                 | Max width of triple field |
|                |                 | Max width coupled systems |
| S,             | <b>P</b>        | Rafter dimensions         |
| AIL            |                 | Post dimensions           |
| L I            |                 | Fabric fold/stack depth   |
|                |                 | Fabric fold/stack height  |
| SYSTEM DETAILS |                 | Motor system              |
| ΥSΤ            |                 | Motor torque              |
| Ś              |                 | Control                   |
|                |                 | Fabric options            |
|                |                 | Fabric colours            |
|                |                 | Frame colours             |
|                |                 | Wind resistance           |
|                |                 |                           |
|                |                 |                           |

| 550-1250mm                               | 550-1700mm                                         | 550-1700mm                           |
|------------------------------------------|----------------------------------------------------|--------------------------------------|
|                                          | 200-400mm                                          |                                      |
|                                          | 240V / 1.1-1.8Amps                                 |                                      |
|                                          | 55-120 Nm                                          |                                      |
|                                          | Handheld remote / App                              |                                      |
|                                          | Translucent or Blockout                            |                                      |
|                                          | Over 100 fabric colours                            |                                      |
|                                          | Over 120 Dulux colours                             |                                      |
| <br>59km/h up to 237km/h*                | 72-237km/h* // 58-237km/h*                         | 80km/h up to 237km/h*                |
| * wind rating can vary depending on syst | em size, location and installation. Figures stated | are ratings for max and min system s |