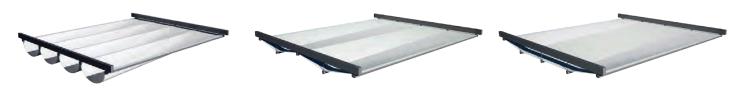

### DESIGN SERIES

The **Design** series is installed to an existing wall or supporting frame and is supplied with its own frame work and posts. Unlike other models the **Design** Series has no front beam or gutter up to 5m projection offering unobstructed views. For systems over 5m projection a slimline architectural aerofoil louvre fin is integrated along the front edge for structural support. Ideal for applications where the perfect outlook needs to be left undisturbed, the **Design** series can protect small or large areas.

The **Novo/Smooth** series is anchored onto an existing wall or structure and is installed with its own frame work, posts and integrated gutter system to offer motorised sun and rain protection for indoor/outdoor living. Available in custom-made sizes with a large range of mounting options these models can easily cover large areas in single systems or couple multiple systems side-by-side for greater flexibility.

#### PURE SERIES

The **Pure** series offers the option to integrate the benefits of the **All Seasons** system into a new or pre-existing structure for streamline appeal. Utilising a structure made of steel, wood or even stainless steel, the sleek design of this model offers endless possibilities and when incorporated together offers flexibility to work in with surrounding architecture for unrivalled aesthetic appeal.