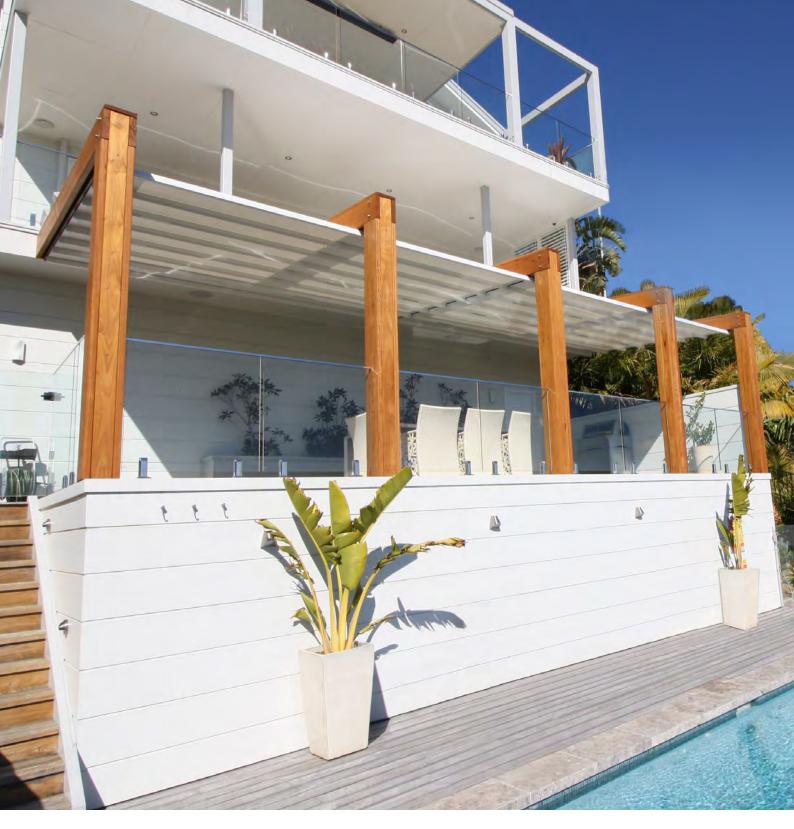

# ALL SEASONS

Helioscreen is one of Australia's leading awning brands and the **All Seasons** folding roof awning offers users a progressive range of sophisticated systems that can withstand the elements and compliment any outdoor area.

The **All Seasons** range is the ideal system for use in private homes, courtyards, restaurants and commercial applications where the user is seeking more than just protection from the sun. Folding away at the touch of the button the **All Seasons** retractable awning is designed to ensure the user can get the most out of their area by offering the flexibility of opening or closing the system to suit the weather conditions. Utilising an architectural grade waterproof fabric the system can offer 100% rain protection to create an operable outdoor room feel for an **All Seasons** alfresco lifestyle. The **Helioshade All Seasons** range offers an array of versatile options making it an innovative and flexible solution for many applications. A cleverly designed drive system, integrated water seals and optional recessed dimmable LED downlighting are just some reasons why the **All Seasons** is a renowned system. Innovations like these show why Helioscreen has been a market leader in Australia for over 30 years.