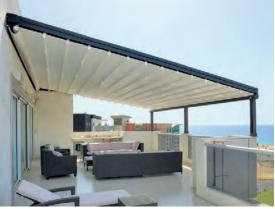

# ALL SEASONS

Helioscreen is one of Australia's leading awning brands and the **All Seasons** folding roof awning offers users a progressive range of sophisticated systems that can withstand the elements and compliment any outdoor area.

The **All Seasons** range is the ideal system for use in private homes, courtyards, restaurants and commercial applications where the user is seeking more than just protection from the sun. Folding away at the touch of the button the **All Seasons** retractable awning is designed to ensure the user can get the most out of their area by offering the flexibility of opening or closing the system to suit the weather conditions. Utilising an architectural grade waterproof fabric the system can offer 100% rain protection to create an operable outdoor room feel for an **All Seasons** alfresco lifestyle. The **Helioshade All Seasons** range offers an array of versatile options making it an innovative and flexible solution for many applications. A cleverly designed drive system, integrated water seals and optional recessed dimmable LED downlighting are just some reasons why the **All Seasons** is a renowned system. Innovations like these show why Helioscreen has been a market leader in Australia for over 30 years.